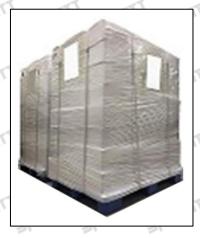

Pallet Shipping: Use fumigation free and recycling trays that meet export requirements, and use white wrapping protective film to wrap and bind with cable ties for the outside, such as picture No. 6, also, the products can be packaged according to customers' requirements.