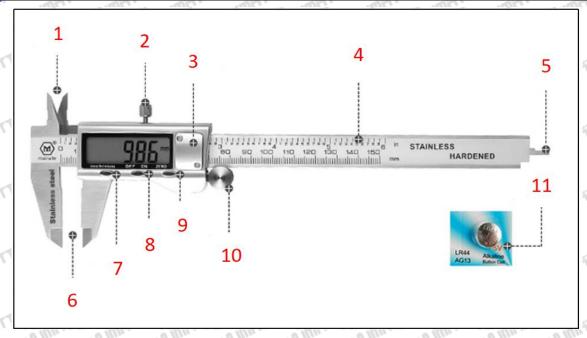

### 2.1. 095030-5270 Injector Valve Stem Measuring Tools

Mob/Whatsapp: +86 13410541523 Tel: +8675523215133

Email: ruby@shumatt.com Website: www.shumatt.com

Pic No.3

| 1. Inner diameter measuring claw | 7. inch/mm metric and inch conversion button |
|----------------------------------|----------------------------------------------|
| 2. Limit screw                   | 8. OFF/ON power button                       |
| 3. Battery installation place    | 9. ZERO button                               |
| 4. Ruler body                    | 10. Push roller                              |
| 5. depth measurement             | 11. Button battery                           |
| 6. depth measurement             | / Show Show Show Show Show                   |