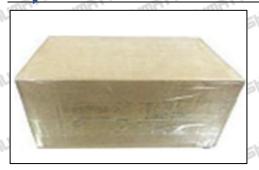

### 3.7. 095030-5270 Injector Valve Stem Packing

Domestic Express Packaging: Usually wrapped in waterproof scotch tape, such as picture No.4.

International Express Packaging: Wrapped with waterproof yellow tape after wrapping the black protective film, such as picture No. 5.