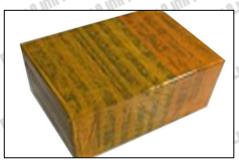

### 3.7. 095030-5270 Injector Valve Stem Packing

Domestic Express Packaging: Usually wrapped in waterproof scotch tape, such as picture No.4.

International Express Packaging: Wrapped with waterproof yellow tape after wrapping the black protective film, such as picture No. 5.