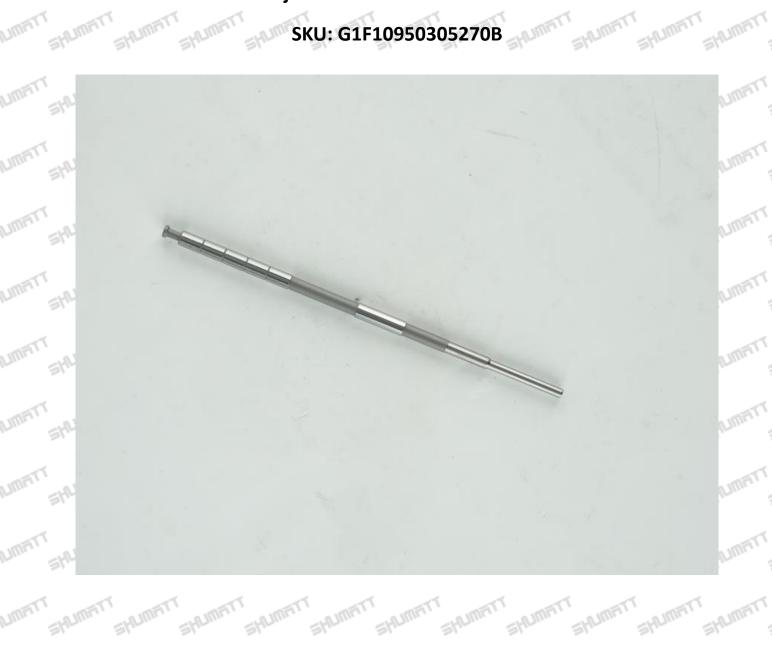

# 095030-5270 Injector Valve Stem G2 Series Technical File SHUMFITT SKU: G1F10950305270B

SHUMFITT

SHUMFITT

SHUMFIT

SHUMFITT

TIMM

SHUMFITT

SHUMFITT

## 1.1. 095030-5270 Injector Valve Stem Basic Information

|   | Title | 095030-5270 Injector Valve Stem China Made New |  |  |  |
|---|-------|------------------------------------------------|--|--|--|
| g | SKU   | G1F10950305270B                                |  |  |  |

#### 1.3. 095030-5270 Injector Valve Stem Parameter

Adaptation System: Common Rail System Injector Valve Stem Series: G2 Series

Injector Valve Stem Size: L52.7mm\* 

4.3mm