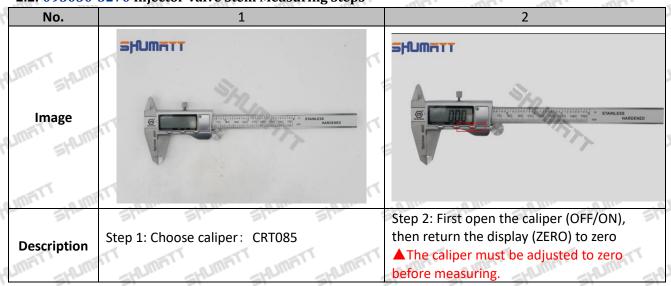

### 2.2. 095030-5270 Injector Valve Stem Measuring Steps

## 2.3. 095030-5270 Injector Valve Stem Installation Precautions

(1) The replacement of the injector valve stem must strictly follow the electrical system, the approved pressure of the low-pressure fuel intake system, the approved pressure of the high-pressure fuel circuit system, and fuel system replacement consumables requirements (including the low-pressure